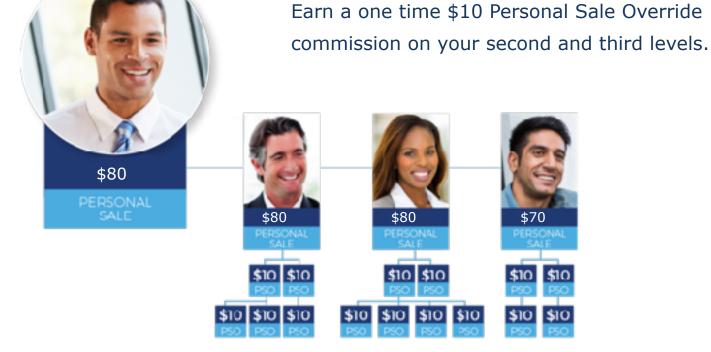

### PERSONAL SALE OVERRIDES

RESIDUAL INCOME ON CODES

Residual income on Personal Codes

100% Residual Match on the personal codes of your personally enrolled Agents with a HTA/PPA package

3X9 Residual Matrix

10% Matrix Match on your personally enrolled Agents with a HTA/PPA package

8% Matrix Match on your coded enrolled Agents with a HTA/PPA package

Code: Third personally enrolled Agents with HTA/PPA package.