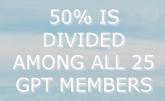

# 50%

50 GPT Customers 50% IS DIVIDED AMONG ALL 50 **GPT MEMBERS** 

\*You must add 2 new GPT customers each month in order to re-qualify